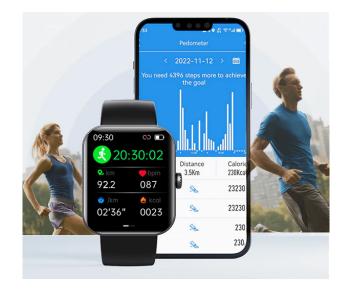

### 24-Hour-A-Day Health Checkup

A personal health assistant on your wrist that can give you real-time insights into your health status...

- √ heart rate & sleep monitoring
- √ blood glucose & pressure monitoring
- √ blood oxygen & body temperature monitoring
- √ and many more

### Even more in-depth analysis with our iPhone & Android App

You will be able to explore your history to identify patterns and better understand your diabetes, in order to share your results with family or doctors.