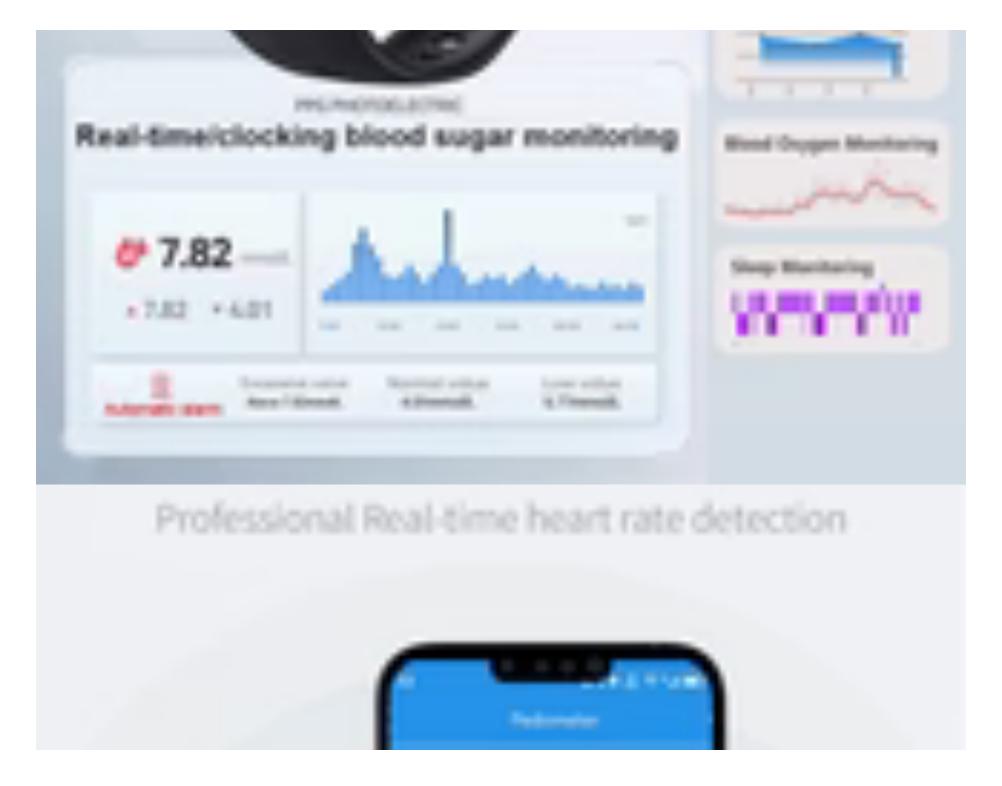

🚚 FREE Shipping On All U.S. Orders ≡

Professional Real-time heart rate detection

1/7

### Your Glucose Levels - All By Looking At Your Wrist.

Monitor your glucose levels in real-time, painlessly & precisely, and make sure you never miss any fluctuations.

Learn how meals, exercise, and insulin cause your glucose levels to change throughout the day.

**★Check your sugar levels discreetly by simply glancing at the watch** 

**Results In Seconds - Without Fingersticks** 

Using chip technology, our measurement process called **optical absorption spectroscopy**, illuminates your blood vessels while measuring the amount of light reflected.

### 24-Hour-A-Day Health Checkup

A personal health assistant on your wrist that can give you real-time insights into your health status...

- √ heart rate & sleep monitoring
- √ blood glucose & pressure monitoring
- √ blood oxygen & body temperature monitoring
- √ and many more