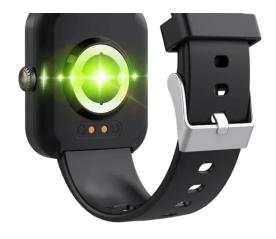

**★Check your sugar levels discreetly by simply glancing at the watch** 

**Results In Seconds - Without Fingersticks** 

Using chip technology, our measurement process called **optical absorption spectroscopy**, illuminates your blood vessels while measuring the amount of light reflected.

GlucoseMonitor™ is equipped with special sensors that **use light to scan the blood vessels in your wrist**. These sensors can detect changes in the amount of light that is reflected back, providing an accurate reading of the glucose levels in your blood.