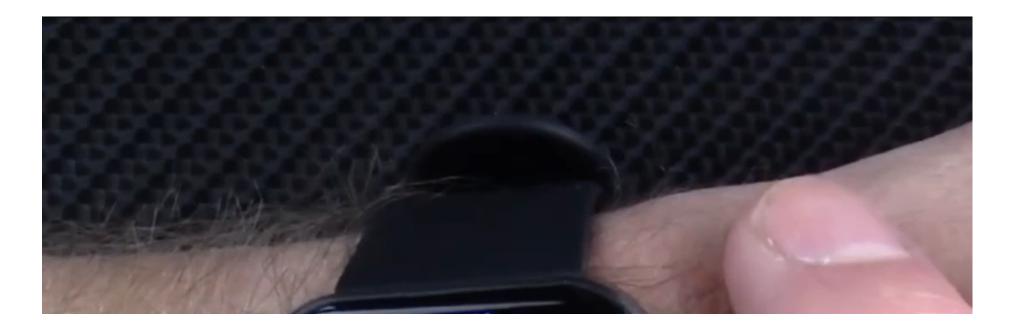

**★Check your sugar levels discreetly by simply glancing at the watch** 

**Results In Seconds - Without Fingersticks** 

Using chip technology, our measurement process called **optical absorption spectroscopy**, illuminates your blood vessels while measuring the amount of light reflected.