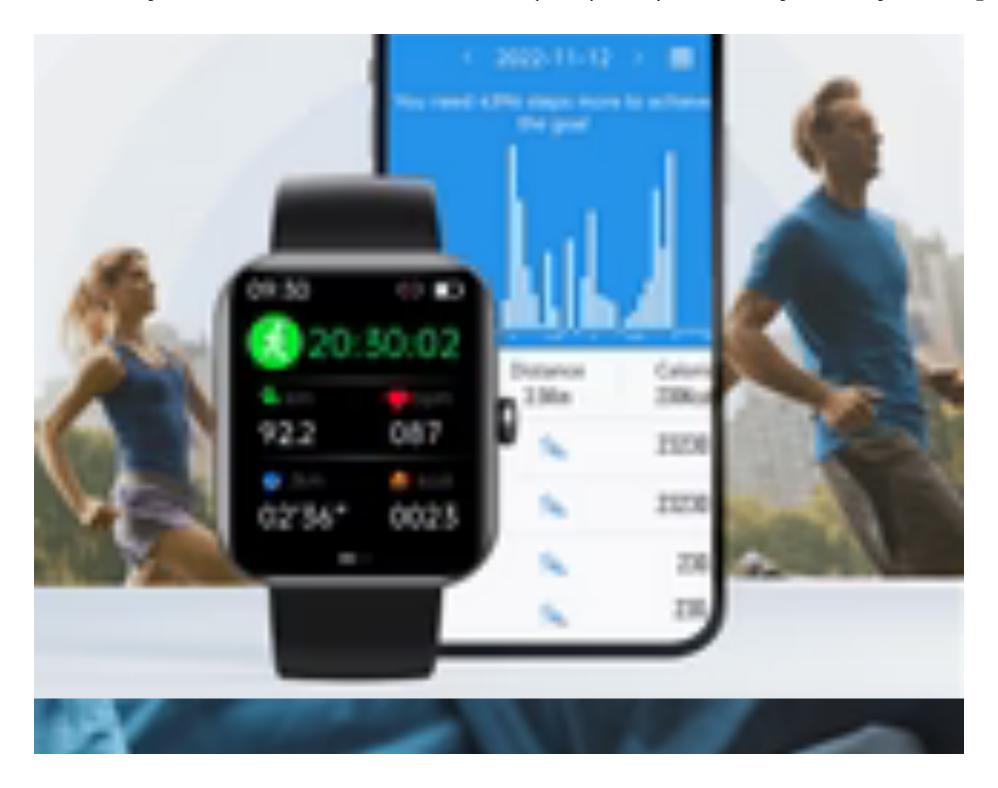

### 24-Hour-A-Day Health Checkup

A personal health assistant on your wrist that can give you real-time insights into your health status...

- √ heart rate & sleep monitoring
- √ blood glucose & pressure monitoring
- √ blood oxygen & body temperature monitoring
- √ and many more

### +100s of features you'll love