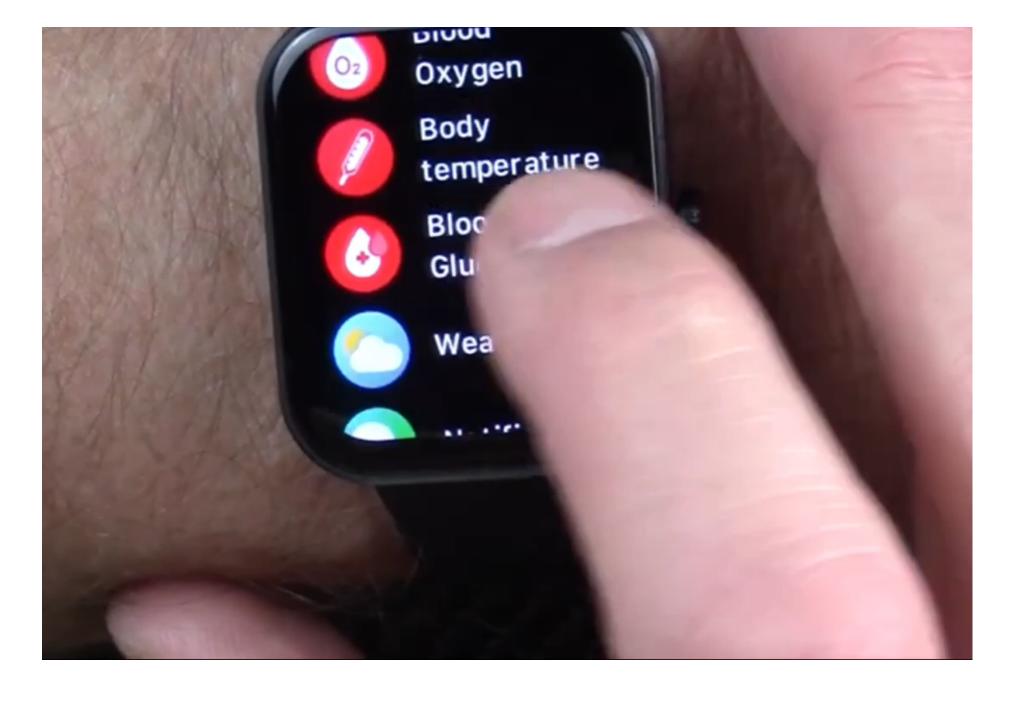

### 24-Hour-A-Day Health Checkup

A personal health assistant on your wrist that can give you real-time insights into your health status...

- √ heart rate & sleep monitoring
- √ blood glucose & pressure monitoring
- √ blood oxygen & body temperature monitoring
- √ and many more