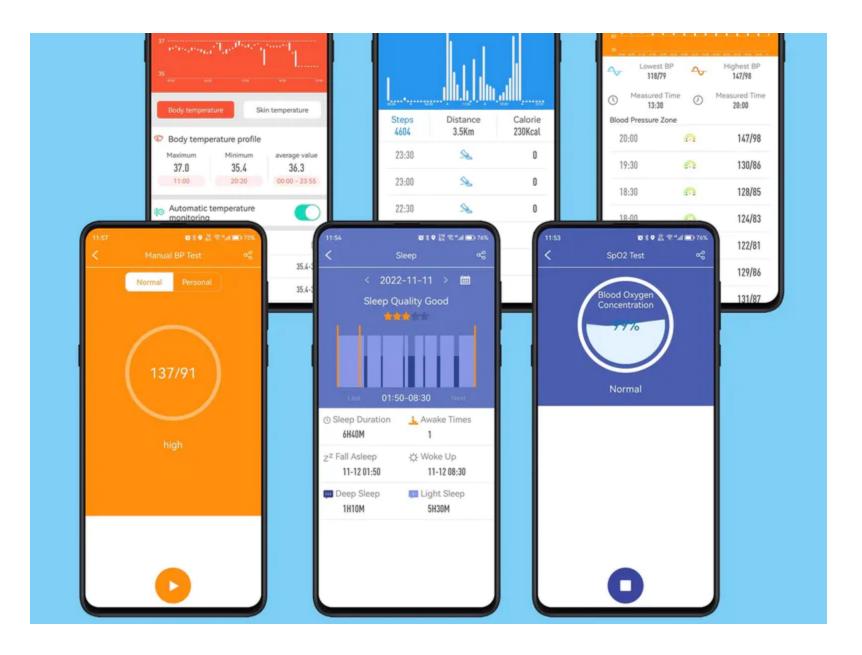

### 24-Hour-A-Day Health Checkup

A personal health assistant on your wrist that can give you real-time insights into your health status...

- √ heart rate & sleep monitoring
- √ blood glucose & pressure monitoring
- √ blood oxygen & body temperature monitoring
- √ and many more

# BLOOD OXYGEN MONITOR

### BLOOD PRESSURE MONITOR

### Even more in-depth analysis with our iPhone & Android App

You will be able to explore your history to identify patterns and better understand your diabetes, in order to share your results with family or doctors.