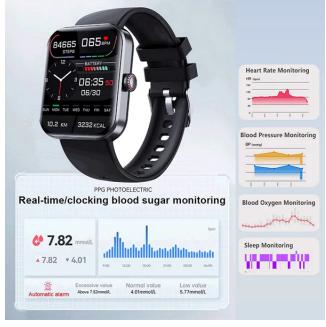

### Your Glucose Levels - All By Looking At Your Wrist.

Monitor your glucose levels in real-time, painlessly & precisely, and make sure you never miss any fluctuations.

Learn how meals, exercise, and insulin cause your glucose levels to change throughout the day.

### 24-Hour-A-Day Health Checkup

A personal health assistant on your wrist that can give you real-time insights into your health status...

- √ heart rate & sleep monitoring
- √ blood glucose & pressure monitoring
- √ blood oxygen & body temperature monitoring
- √ and many more

# BLOOD OXYGEN MONITOR

### BLOOD PRESSURE MONITOR