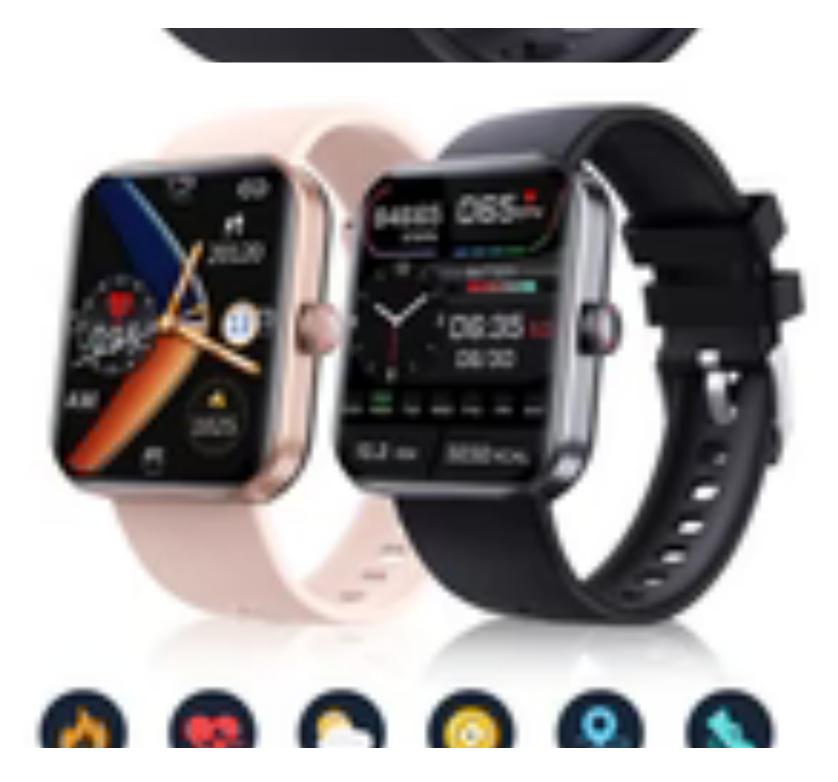

🚚 FREE Shipping On All U.S. Orders ≡















Professional Real-time heart rate detection









1/7

























### Non-Invasive Glucose Monitoring Smartwatch

\$99.99 USD \$49.95 USD Sale

Color - pick your favorite

Rose Quartz Cosmic Black

Quantity

- 1 +

#### ADD TO CART →

Safe & Secure Checkout With













VISA

### Your Glucose Levels - All By Looking At Your Wrist.

Monitor your glucose levels in real-time, painlessly & precisely, and make sure you never miss any fluctuations.

Learn how meals, exercise, and insulin cause your glucose levels to change throughout the day.

**★Check your sugar levels discreetly by simply glancing at the watch** 





**Results In Seconds - Without Fingersticks** 

Using chip technology, our measurement process called **optical absorption spectroscopy**, illuminates your blood vessels while measuring the amount of light reflected.

Our