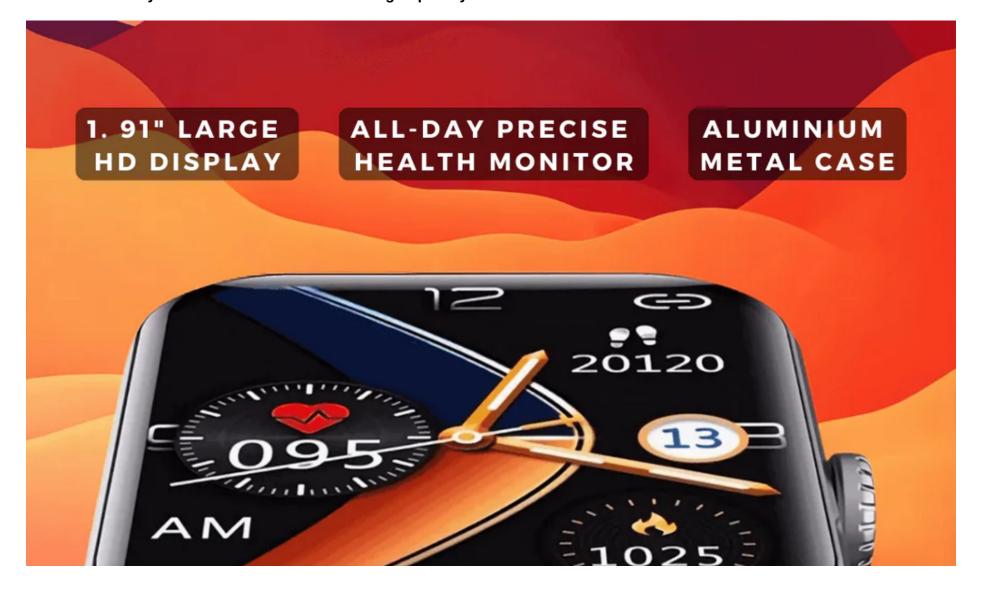

y

- 1 +

#### ADD TO CART →

Safe & Secure Checkout With













VISA

### Your Glucose Levels - All By Looking At Your Wrist.

Monitor your glucose levels in real-time, painlessly & precisely, and make sure you never miss any fluctuations.

Learn how meals, exercise, and insulin cause your glucose levels to change throughout the day.

**★Check your sugar levels discreetly by simply glancing at the watch** 





**Results In Seconds - Without Fingersticks** 

Using chip technology, our measurement process called **optical absorption spectroscopy**, illuminates your blood vessels while measuring the amount of light reflected.

Our advanced algorithms then calculate the results and give you a report of your health.

★ Get remarkably accurate results without having to prick your skin.





### The Science Behind...

Using advanced sensor technology, our smartwatch **measures glucose levels through your skin's natural moisture**, eliminating the need for painful and uncomfortable traditional glucose meters.

GlucoseMonitor™ is equipped with special sensors that **use light to scan the blood vessels in your wrist**. These sensors can detect changes in the amount of light that is reflected back, providing an accurate reading of the glucose levels in your blood.

**★** Check your glucose levels in real-time without the pain and hassle of traditional methods





### 24-Hour-A-Day Health Checkup

A personal health assistant on your wrist that can give you real-time insights into your health status...

- √ heart rate & sleep monitoring
- √ blood glucose & pressure monitoring
-