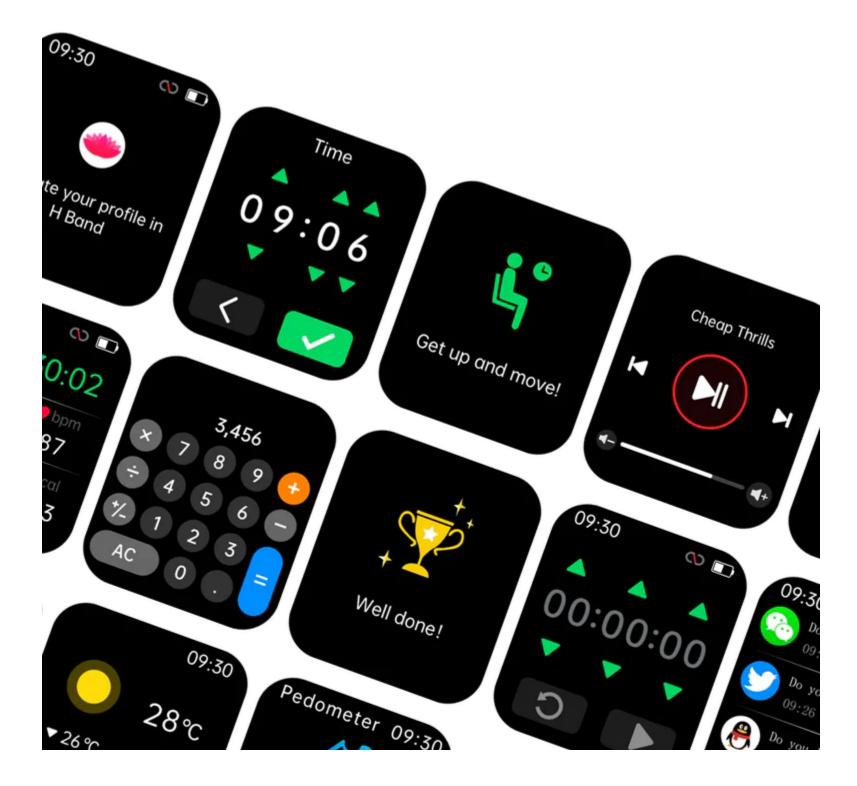

unt of light that is reflected back, providing an accurate reading of the glucose levels in your blood.

**★** Check your glucose levels in real-time without the pain and hassle of traditional methods





### 24-Hour-A-Day Health Checkup

A personal health assistant on your wrist that can give you real-time insights into your health status...

- √ heart rate & sleep monitoring
- √ blood glucose & pressure monitoring
- √ blood oxygen & body temperature monitoring
- √ and many more





# BLOOD OXYGEN MONITOR

### BLOOD PRESSURE MONITOR

### Even more in-depth analysis with our iPhone & Android App

You will be able to explore your history to identify patterns and better understand your diabetes, in order to share your results with family or doctors.





### +100s of features you'll love





### **Proven By Independent Scientific Research**

GlucoseMonitor™ uses advanced algorithms to analyze the data it collects and gives you a comprehensive report of your glucose level, helping you manage your diabetes with ease.

With its advanced sensor technology, real-time monitoring, and comprehensive reporting, it's **the perfect tool for anyone** looking to take control of their diabetes and live their best life.

★ Our comprehensive reporting helps you take proactive steps to manage your health and wellness.







FREE & FAST Shipping On All U.S Orders!

30-Day Money Back Guarantee

**Active Customer Care Team** 

**Shop With Confidence** 

Click below to read more about our policies!

Shipping Returns & Refund Cancellation

### **Customer Reviews**



Based on 26 reviews



S *