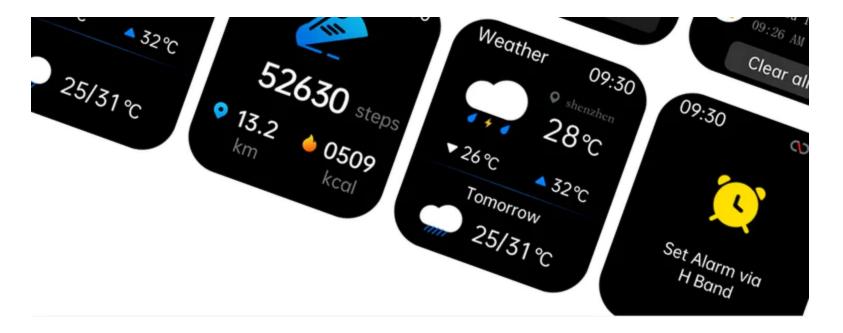

t of light that is reflected back, providing an accurate reading of the glucose levels in your blood.

**★** Check your glucose levels in real-time without the pain and hassle of traditional methods





### 24-Hour-A-Day Health Checkup

A personal health assistant on your wrist that can give you real-time insights into your health status...

- √ heart rate & sleep monitoring
- √ blood glucose & pressure monitoring
- √ blood oxygen & body temperature monitoring
- √ and many more





# BLOOD OXYGEN MONITOR

### BLOOD PRESSURE MONITOR

### Even more in-depth analysis with our iPhone & Android App

You will be able to explore your history to identify patterns and better understand your diabetes, in order to share your results with family or doctors.





### +100s of features you'll love





### **Proven By Independent Scientific Research**

GlucoseMonitor™ uses advanced algorithms to analyze the data it collects and gives you a comprehensive report of your glucose level, helping you manage your diabetes with ease.

With its advanced sensor technology, real-time monitoring, and comprehensive reporting, it's **the perfect tool for anyone** looking to take control of their diabetes and live their best life.

★ Our comprehensive reporting helps you take proactive steps to manage your health and wellness.







FREE & FAST Shipping On All U.S Orders!

30-Day Money Back Guarantee

**Active Customer Care Team** 

**Shop With Confidence** 

Click below to read more about our policies!

Shipping Returns & Refund Cancellation

### **Customer Reviews**



Based on 26 reviews



S **★