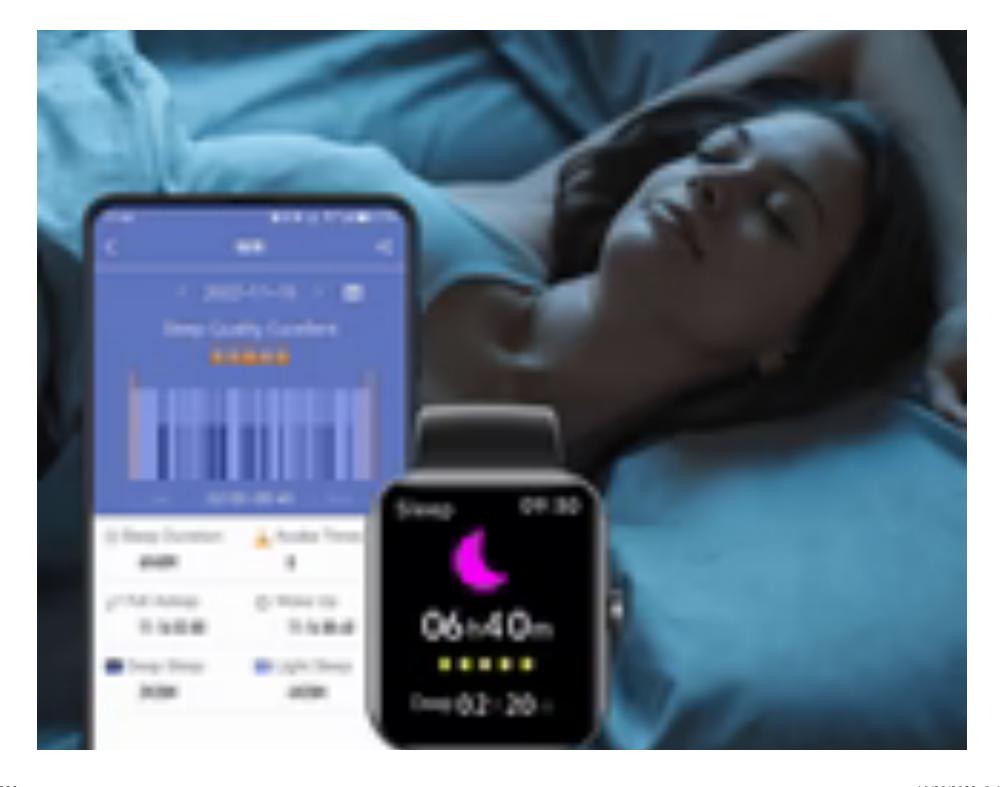

### 24-Hour-A-Day Health Checkup

A personal health assistant on your wrist that can give you real-time insights into your health status...

- √ heart rate & sleep monitoring
- √ blood glucose & pressure monitoring
- √ blood oxygen & body temperature monitoring
- √ and many more

### +100s of features you'll love