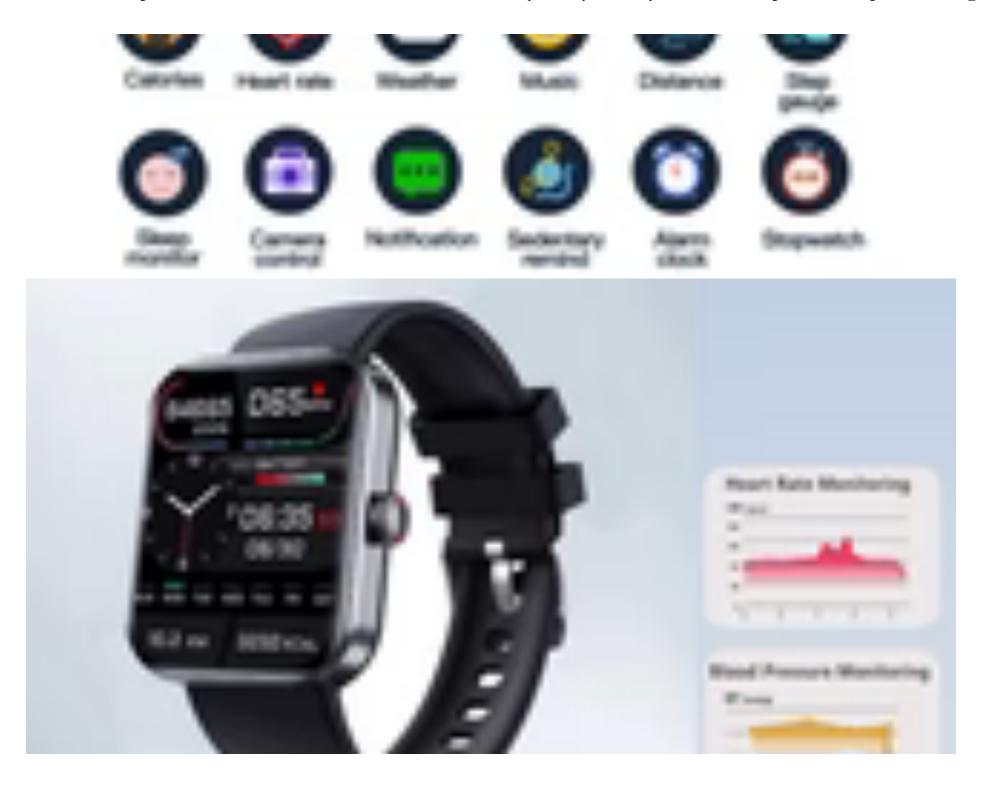

### +100s of features you'll love

### 24-Hour-A-Day Health Checkup

A personal health assistant on your wrist that can give you real-time insights into your health status...

- √ heart rate & sleep monitoring
- √ blood glucose & pressure monitoring
- √ blood oxygen & body temperature monitoring
- √ and many more