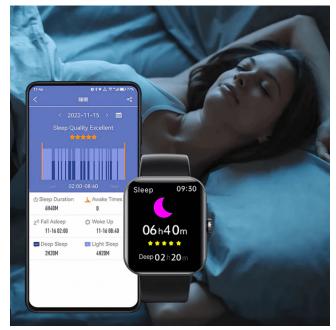

### 24-Hour-A-Day Health Checkup

A personal health assistant on your wrist that can give you real-time insights into your health status...

- √ heart rate & sleep monitoring
- √ blood glucose & pressure monitoring
- √ blood oxygen & body temperature monitoring
- √ and many more