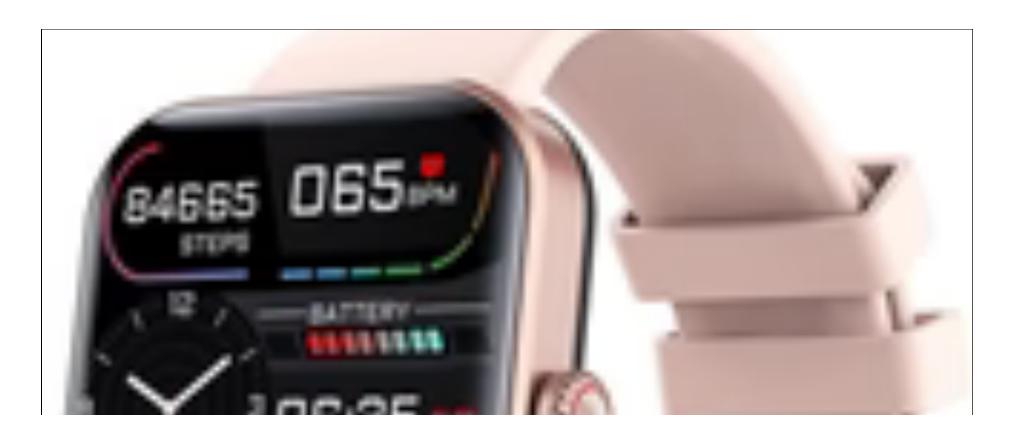

### 24-Hour-A-Day Health Checkup

A personal health assistant on your wrist that can give you real-time insights into your health status...

- √ heart rate & sleep monitoring
- √ blood glucose & pressure monitoring
- √ blood oxygen & body temperature monitoring
- √ and many more