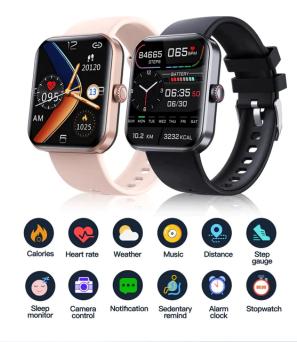

### 24-Hour-A-Day Health Checkup

A personal health assistant on your wrist that can give you real-time insights into your health status...

- √ heart rate & sleep monitoring
- √ blood glucose & pressure monitoring
- √ blood oxygen & body temperature monitoring
- √ and many more

### +100s of features you'll love