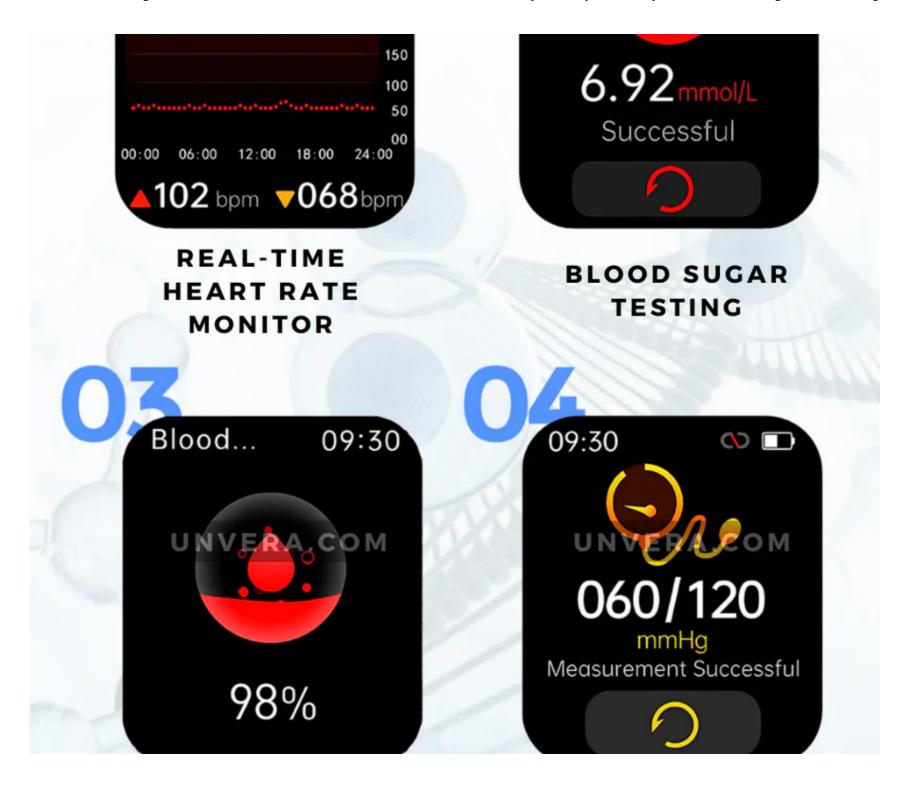

### 24-Hour-A-Day Health Checkup

A personal health assistant on your wrist that can give you real-time insights into your health status...

- √ heart rate & sleep monitoring
- √ blood glucose & pressure monitoring
- √ blood oxygen & body temperature monitoring
- √ and many more

# BLOOD OXYGEN MONITOR

### BLOOD PRESSURE MONITOR