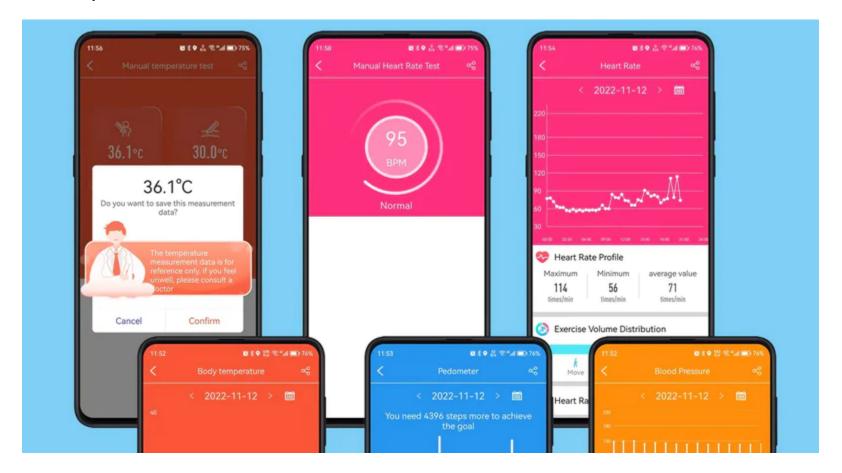

### Even more in-depth analysis with our iPhone & Android App

You will be able to explore your history to identify patterns and better understand your diabetes, in order to share your results with family or doctors.

### +100s of features you'll love